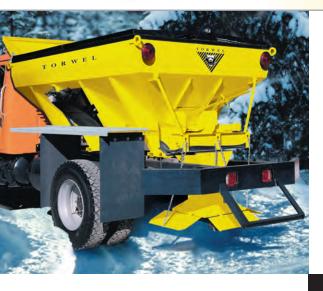

# Heavy Duty Commercial & Professional Grade Spreaders

Highways, Roads, Shopping Malls and Large Lots

In-cab Controls, made for safe, comfortable operation

**Built To Last!** 

#### Economizer, and Engine over Hydraulic **Standard Features**

- 14 ga. steel hopper with single piece sides and ends
- 3 gussets (ea. side) 8' hopper
- 3" structural base channels
- Balanced lifting eye with main brace
- Second support brace
- · Adjustable spring loaded take-ups
- Adjustable chute deflectors
- 14" balanced spinner disc
- Direct drive spinner control
- 13" conveyor with 662 pintle chain
- 8 hp Briggs I/C engine with electric start, front and rear\*
- · Equipped with wood runners for easy loading and clean out
- · Heavy duty screen
- Heavy duty holddown strap & ratchet set
- 12V battery and battery box
- Quick disconnect cab and engine harness with in-cab controls
- Electric throttle and choke control
- Eng/Hydraulic models include 5.5 HP Tecumseh Engine
- \* Mechanical Spreader only