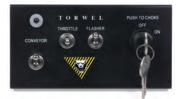

#### Economizer, and Engine over Hydraulic **Standard Features**

- 14 ga. steel hopper with single piece sides and ends
- 3 gussets (ea. side) 8' hopper
- 3" structural base channels
- Balanced lifting eye with main brace
- Second support brace
- · Adjustable spring loaded take-ups
- Adjustable chute deflectors
- 14" balanced spinner disc
- Direct drive spinner control
- 13" conveyor with 662 pintle chain
- 8 hp Briggs I/C engine with electric start, front and rear\*
- · Equipped with wood runners for easy loading and clean out
- · Heavy duty screen
- Heavy duty holddown strap & ratchet set
- 12V battery and battery box
- Quick disconnect cab and engine harness with in-cab controls
- Electric throttle and choke control
- Eng/Hydraulic models include 5.5 HP Tecumseh Engine
- \* Mechanical Spreader only

Torwel Industries reserves the right to change any specification, design or construction without notice or obligation.

- Hydraulic Powered Standard Features
- · Heavy duty hopper (10 ga. Steel) w/single piece sides and ends
- 24" convevor width
- 667X pintle chain
- Heavy duty woven top screens
- Wood runners
- Heavy duty holddown strap & ratchet set Engine model includes:
- Battery w/battery box
- In cab control panel w/wire harness